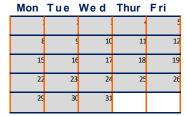

#### August 2024

| Mon                         | Tue | Wed                                    | Thur                                 | Fri |
|-----------------------------|-----|----------------------------------------|--------------------------------------|-----|
|                             |     |                                        | 1                                    | 2   |
| PD DAY                      | €   | 7                                      | 8                                    | g   |
| 12<br>1st Day<br>Grades 1-5 | 13  | 14<br>1 <sup>st</sup> Day<br>Pre-K & K | 15<br>1 <sup>st</sup> Day<br>Pre-K 3 | 16  |
| 19                          | 20  | 21                                     | 22                                   | 23  |
| 26                          | 27  | 28                                     | 29                                   | 30  |